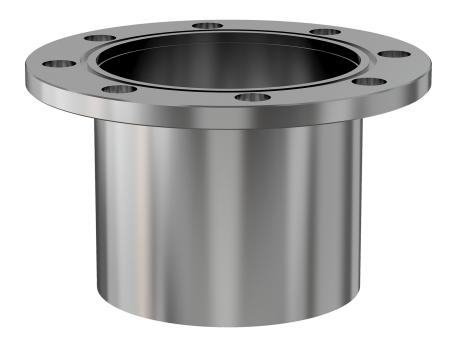

# ASA half nipple 11" OD X 6" ID ASA half nipple

Part number: 1N-ASA-11-600V

## ASA half nipple 11" OD X 6" ID ASA half nipple

- One each flat and grooved flange is needed to complete a connection
- All products are available with both genders or a combination
- Contact us at 800-824-4166 if you can't find exactly what you need

#### 1N-ASA-11-600V

| Parameters        | Specifications       |
|-------------------|----------------------|
| Flange 1          | DN 6 (11" OD)        |
| Type              | Half Nipple          |
| Flange 2          | 6" OD Tube           |
| Material          | 304 stainless        |
| Tube OD           | 6"                   |
| Length            | 6.44"                |
| Vacuum Range      | 1. 108 mbar to 1 bar |
| Temperature Range | -20 °C to 150 °C     |
| Weight            | 16.4 lbs             |