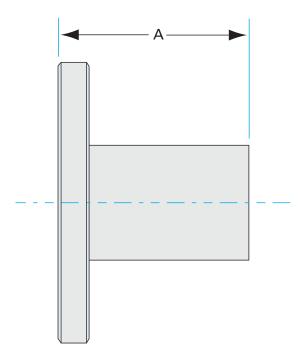

Similar Image

Dimensions (in inches)

#### 1N-ASA-11-600V

| Parameters        | Specifications       |
|-------------------|----------------------|
| Flange 1          | DN 6 (11" OD)        |
| Type              | Half Nipple          |
| Flange 2          | 6" OD Tube           |
| Material          | 304 stainless        |
| Tube OD           | 6"                   |
| Length            | 6.44"                |
| Vacuum Range      | 1. 108 mbar to 1 bar |
| Temperature Range | -20 °C to 150 °C     |
| Weight            | 16.4 lbs             |