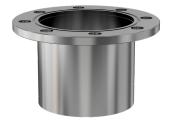

# ASA half nipple 11" OD X 6" ID ASA half nipple

Part number: 1N-ASA-11-600V

## ASA half nipple 11" OD X 6" ID ASA half nipple

- One each flat and grooved flange is needed to complete a connection
- All products are available with both genders or a combination
- Contact us at 800-824-4166 if you can't find exactly what you need

#### 1N-ASA-11-600V

| Parameters        | Specifications       |
|-------------------|----------------------|
| Flange 1          | DN 6 (11" OD)        |
| Type              | Half Nipple          |
| Flange 2          | 6" OD Tube           |
| Material          | 304 stainless        |
| Tube OD           | 6"                   |
| Length            | 6.44"                |
| Vacuum Range      | 1. 108 mbar to 1 bar |
| Temperature Range | -20 °C to 150 °C     |
| Weight            | 16.4 lbs             |